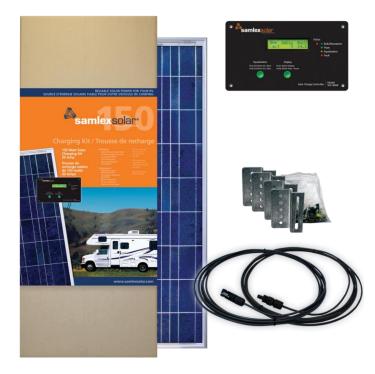

# **Solar Charging Kits**

Charging Kits contain the parts you need to install a solar system on your trailer in a few simple steps. Retail ready with bright, informative packaging and easy-to-follow instructions. Available in 100 or 150 Watts, every kit includes an industry leading 30 Amp flush mount charge controller!

## In Every Kit:

- High Efficiency Solar Panel
- 30 Amp Charge Controller
- Connecting Wires
- Mounting Brackets & Hardware

| samlexsol                                                        | ar                           | ٠                                                           |
|------------------------------------------------------------------|------------------------------|-------------------------------------------------------------|
|                                                                  | Amp Watts BatU<br>0.4 5 14.1 | Status<br>Bulk/Absorption<br>Float<br>Equalization<br>Fault |
| Equalization<br>Push & Hold 5 sec: Str<br>Push & Hold 2 sec: Str |                              |                                                             |
| •                                                                | Solar Char                   | ge Controller Model<br>SCC-30AB                             |

### SCC-30AB

Solar Charge Controller: - Flush mount design

- Battery equalization
- LCD indicates voltage, current & battery AH
- 8 charge settings for different battery types
- 4 stage charging with LED indicators
- Dual voltage capability 12v/24v